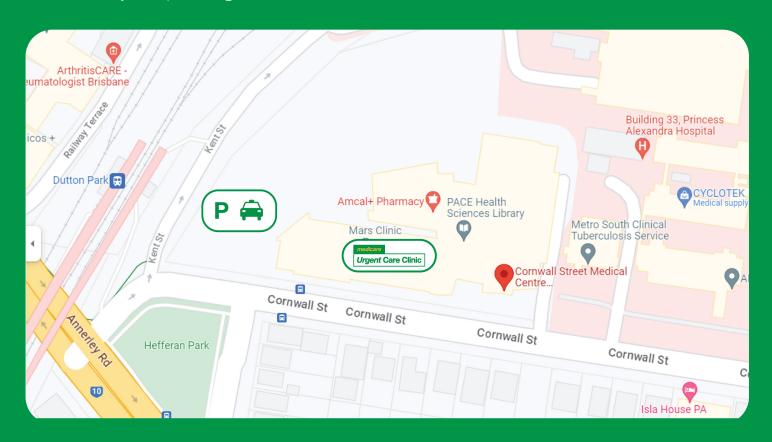

## How to find us

We are located at Level 4, 20 Cornwall St, Woolloongabba, inside Cornwall Street Medical Centre.

Free patient parking via Kent Street. Please see reception to validate your parking.